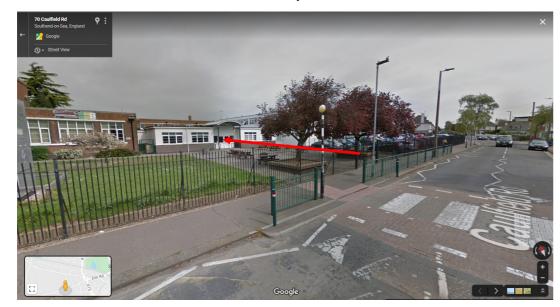

## Frequently Asked Questions

Period 1 starts at 8:30 so arrive by 8:20 to give yourself time to get to your classroom. **Gates are locked at 8:30**. If you are late, you will need to register with the attendance officer at the front of the school on Caulfield Road. This is explained further in 'What happens if I am late to school?'.

Caulfield Road Pupil Entrance

**Delaware Road Pupil Entrance** 

| Period  | Start    | Finish  |
|---------|----------|---------|
| 1       | 8:30     | 8:55 ←  |
| 2 (A+B) | 8:55     | 10:35   |
| Break   | 10:35    | 10:55 ← |
| 3 (A+B) | 10:55    | 12:35 ← |
| Lunch   | 12:35    | 13:20   |
| 4 (A+B) | 13:20    | 15:00   |
|         | <u>I</u> |         |