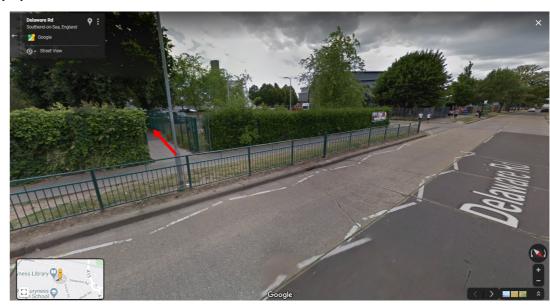

Caulfield Road Pupil Entrance

**Delaware Road Pupil Entrance** 

| Period  | Start    | Finish  |
|---------|----------|---------|
| 1       | 8:30     | 8:55 ←  |
| 2 (A+B) | 8:55     | 10:35   |
| Break   | 10:35    | 10:55 ← |
| 3 (A+B) | 10:55    | 12:35 ← |
| Lunch   | 12:35    | 13:20   |
| 4 (A+B) | 13:20    | 15:00   |
|         | <u>I</u> |         |