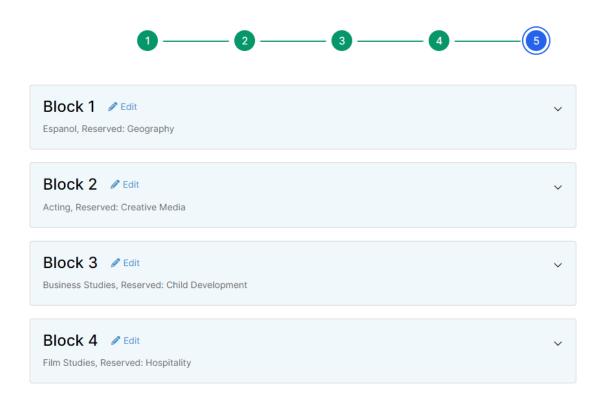

When you have made your four choices, you will be shown a screen with them all on. Check that you are happy with your choices. Make sure that you haven't selected any excluded combinations.

When you are sure everything is correct, click Submit

You will not be able to change your choices once you have clicked Submit.

A form can only be submitted once and can't be changed later. If you would like to modify it, use the Save for later button.

Previous